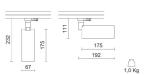

#### Weight and dimension

Length (mm) 175 Height (mm) 232 Diameter (mm) 67 Weight (Kg) 1