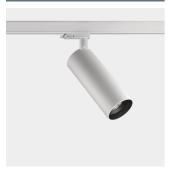

# Perfetto Compact LKM Cut-Phase 18W 3000K CRI85

42°

Design:

**IP 20** 

| Product Code    | Color     |
|-----------------|-----------|
| 751-1613BWMD-21 | Mat white |

# Optical specifications

Light distribution Symmetric Emission

Orientation It can rotate up to  $355^{\circ}$  around the vertical axis and pivot up to  $90^{\circ}$  upwards.

Light beam 42°

#### Weight and dimension

Length (mm) 175 Height (mm) 232 Diameter (mm) 67 Weight (Kg) 1