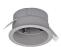

# Perfetto Compact LKM Cut-Phase 18W 3000K CRI85

42°

Design:

**IP 20** 

| Product Code    | Color     |
|-----------------|-----------|
| 751-1613BWMD-21 | Mat white |

#### General specifications

Product type

Lamp description

Nominal lumens on thermal regime (Im)

Mounting type LKM 3-phase track Indoor/Outdoor light Indoor Description Spotlight for LKM 3-phase electrified tracks with Cut-Phase power supply, specially developed for high efficiency COB LEDs. Optical devices for better visual comfort are available.

# Optical specifications

Light distribution Symmetric Emission

Orientation It can rotate up to  $355^{\circ}$  around the vertical axis and pivot up to  $90^{\circ}$  upwards.

Light beam 42°

#### Weight and dimension

Length (mm) 175 Height (mm) 232 Diameter (mm) 67 Weight (Kg) 1